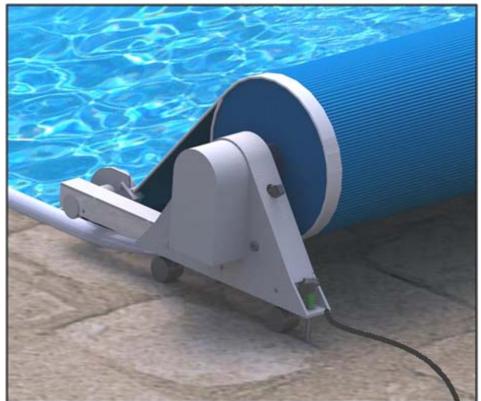

## COVERS in Play The to the world of Contract of the world of Contract of Contr

Welcome to the world of Covers in Play. Where function meets form and leisure becomes luxury.

Introducing the world's only fully automatic, hands free, retractable pool cover system. Auto Pool Reel®

Totally hands free, trackless, self deploying, self retracting, with no manual cranking, no pulling, no strings or cables.

## Hands Free Fully Automatic At the push of a button

## **Design Features**

- State of the art electric drive system
- Controlled by two edge guides on and off the pool water
- Built in microchip controller
- Trackless system
- Standard kit fits up to 20' x 40' pool
- Orders for larger pools can be custom made.

## **Benefits**

- Fully Automatic, with electric safety switch
- No manual pulling, no pushing, no strings
- Simple Touch Deployment System, anyone can do it
- Saves time, saves energy, saves heat
- No tracks, self guiding